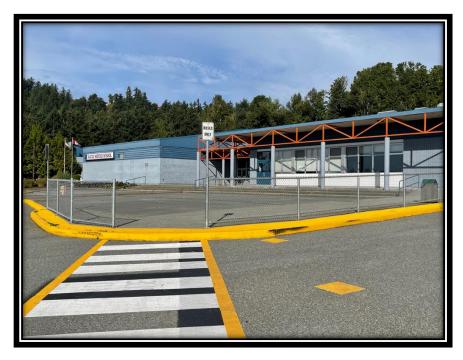

## H.M.S. Bus Procedures

- All students <u>must</u> remain behind the fenced area before and after bus drop off (AM) and pick up (PM).
- The area will be supervised by school administration and staff.
- Bus numbers will be called out for loading while students remain behind the fenced area.
- Students <u>must</u> use the pedestrian crosswalk during loading.
- Busses will remain stationary until loaded followed by departure.

Photo of Bus Loop